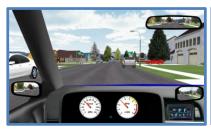

# **Scenario categories:**

- Novice Practice Drives with audio and visual warning feedback citing common driving errors
  - -Turning, stopping, navigating intersections, vehicle control
  - -Multiple event situations , multiple environments, hazard avoidance
- Urban drives
- Residential drives
- Rural drives
- Metro drives
- Highway drives
- Freeway merging drive
- Composite road test drives
- Texting while driving
- DUI drives
- Poor visibility drives
- Night drives