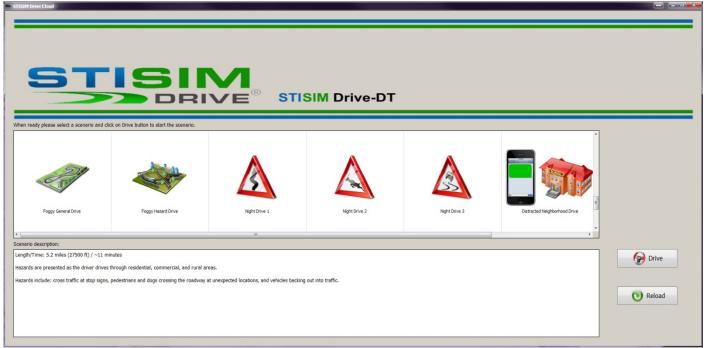

## STISIM Drive - DT User Interface Features

#### Screen A:

- Scenario selection
- Scenario description

Screen A