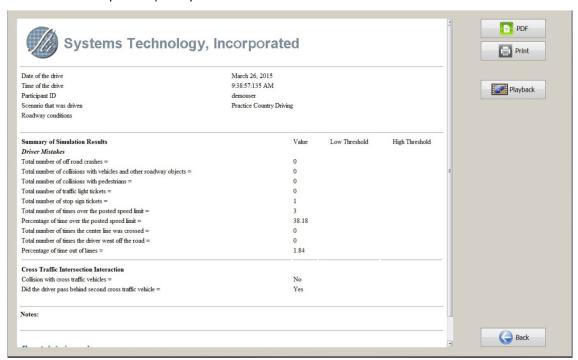

# STISIM Drive - DT Reporting Features

#### Screen B:

- Simulation data summary
- Simulation data detail
- Playback capability

Screen B