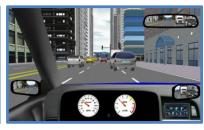

# **Scenario categories:**

- Novice Practice Drives with audio and visual warning feedback citing common driving errors
  - -Turning, stopping, navigating intersections, vehicle control
  - -Multiple event situations , multiple environments, hazard avoidance
- Urban drives
- Residential drives
- Rural drives
- Metro drives
- Highway drives
- Freeway merging drive
- Composite road test drives
- Texting while driving
- DUI drives
- Poor visibility drives
- Night drives