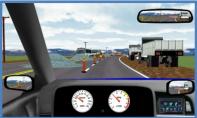

# **Scenario categories:**

- Novice Practice Drives with audio and visual warning feedback citing common driving errors
  - -Turning, stopping, navigating intersections, vehicle control
  - -Multiple event situations , multiple environments, hazard avoidance
- Urban drives
- Residential drives
- Rural drives
- Metro drives
- Highway drives
- Freeway merging drive
- Composite road test drives
- Texting while driving
- DUI drives
- Poor visibility drives
- Night drives