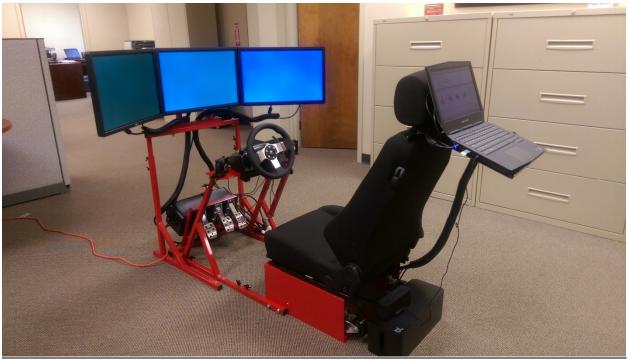

 $\textbf{STISIM Drive} \\ \textbf{@-DT software is compatible with a wide variety of hardware solutions, including sufficiently configured laptops.} \\$ 

# STISIM Drive®-DT software based systems:

M100-Console-DT M100WS-Console-DT

M100WS-Console-DT

For further information contact us at: <a href="http://www.stisimdrive.com/contact-us.html">http://www.stisimdrive.com/contact-us.html</a>